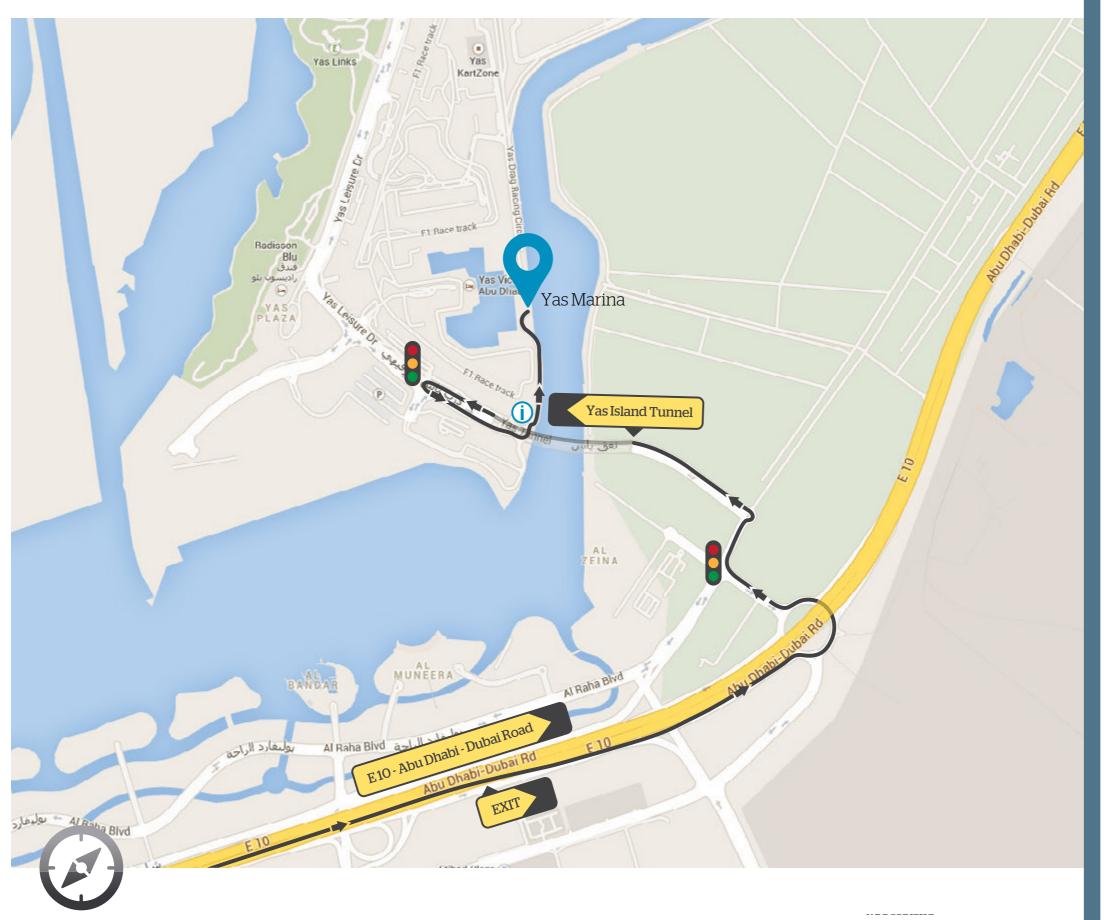

## FROM ABU DHABI:

- The most direct route is through the Yas Island Tunnel.
- Take the E10 Abu Dhabi Dubai highway until the exit marked Presidential Flight Take this exit and keep right at the fork until you get to the large roundabout
- At the large roundabout turn left to Yas Island
- At the first signal turn right to Yas Island
- At the small roundabout turn left to the Yas Tunnel
- Go through the tunnel and keep to the left
- At the first traffic signal, make a U-Turn and you will go
  past the MAD nightclub (round building with graffiti on
  your right) Just before the tunnel, take the slip road on
  the right to Yas Marina
- At the roundabout, take the second exit to Yas Marina.