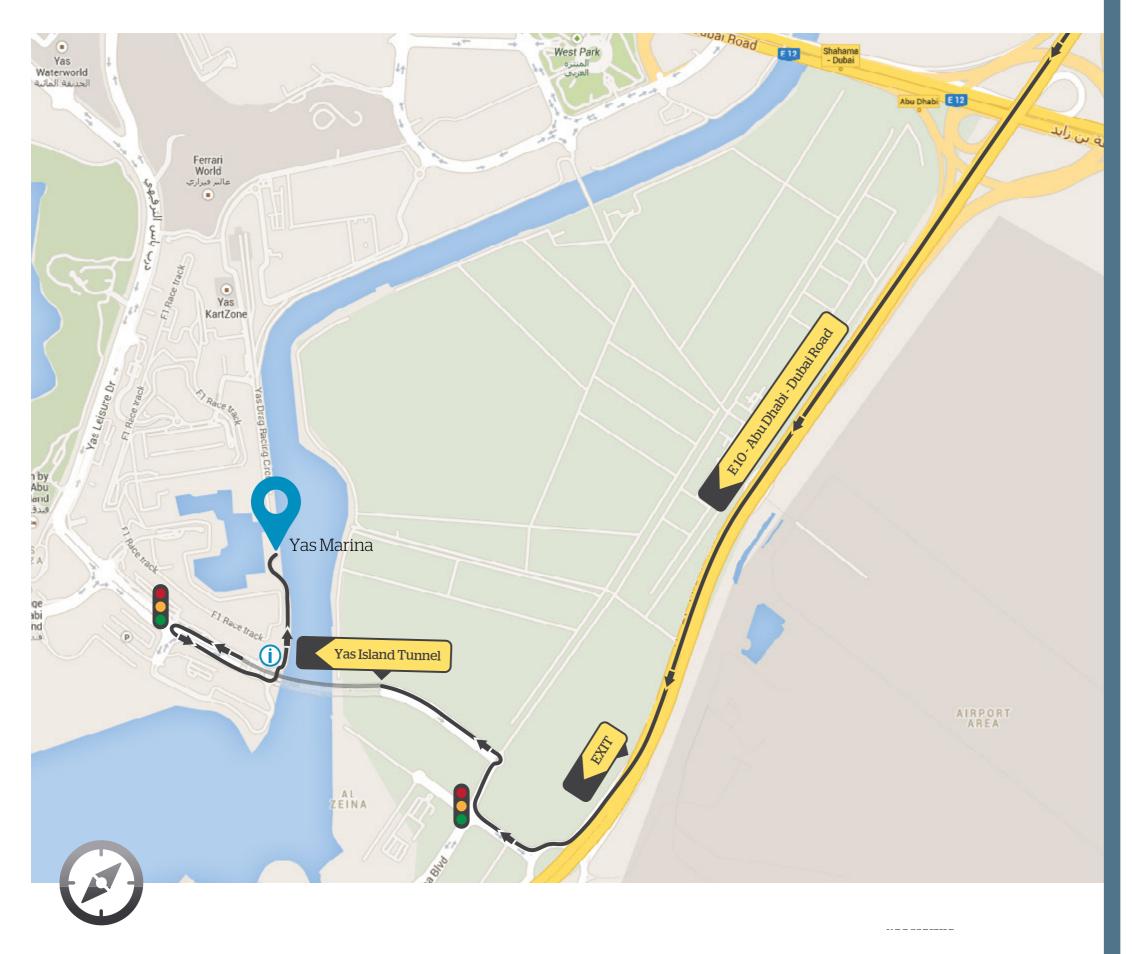

## FROM DUBAI:

- The most direct route is through the Yas Island Tunnel.
- Take the E10 Dubai- Abu Dhabi highway. DO NOT take the first Yas Island exit which is signed, stay on the highway and continue past this until the Raha Beach exit.
- Take this exit and at the large roundabout turn left to Yas Island
- At the first signal turn right to Yas Island
- At the small roundabout turn left to the Yas Tunnel
- Go through the tunnel and keep to the left
- At the first traffic signal, make a U-Turn and you will go
  past the MAD nightclub (round building with graffiti on
  your right)
- Just before the tunnel, take the slip road on the right to Yas Marina
- At the roundabout, take the second exit to Yas Marina.