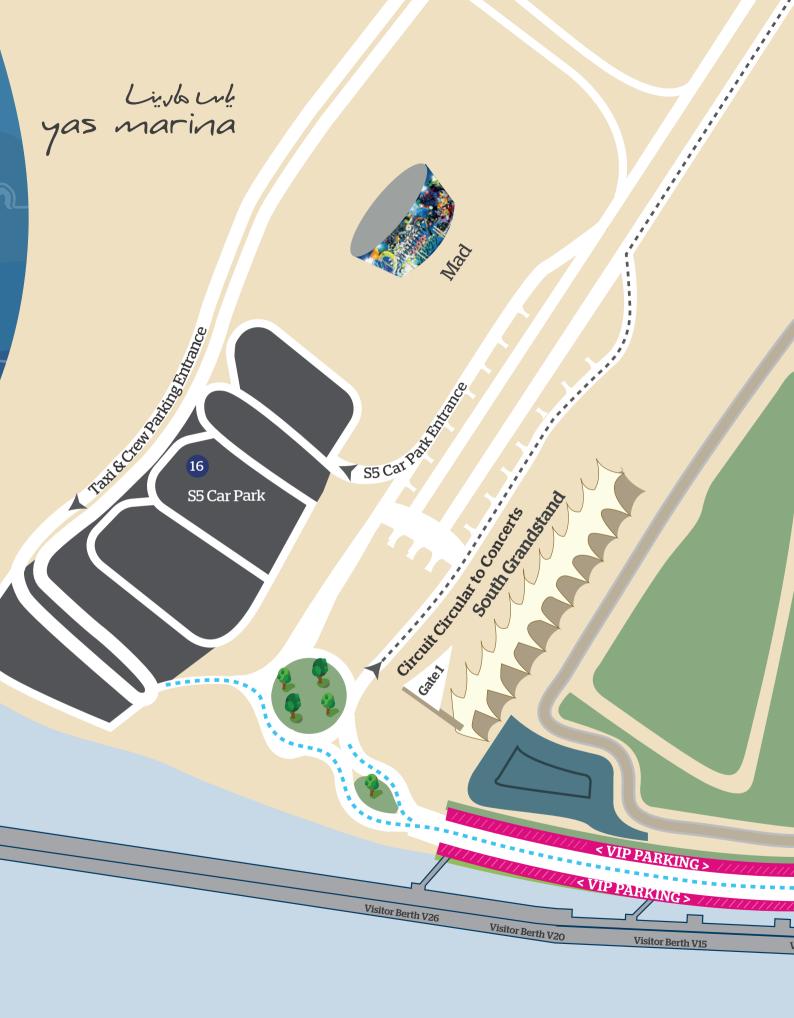

- 1 Yas Marina Shuttle Bus Stop
- Valet Parking
- 3 Club Car Shuttle Pick-Up
- 4 Water Taxi Shuttle Pick-Up
- **5** Cipriani, Iris
- Stars 'N' Bars, Boroughs
- 7 Aquarium Seafood
- 8 Diablito Food & Music
- **9** Yas Hotel Water Lobby
- 10 Paddock Club
- 11 Yas Marina Management Office (Ground Floor / call 800 MARINAS)
- **12** Gate 14
- **13** Gate 2
- **14** Gate 3
- **15** Gate 5
- **16** S5 Car Park Valet Parking, Self Parking, Crew Parking & Taxis

## **Transport options**

Yas Marina Shuttle Bus (Thursday, 22nd - Sunday, 25th / 24 hours)

Public Club Car Shuttle (Thursday, 22nd - Sunday, 25th / 12pm - 9pm)

Complimentary Water Taxi Shuttle (Thursday, 22nd / 12pm - 9pm) (Friday, 23th - Sunday, 25th / 12pm - 2am)