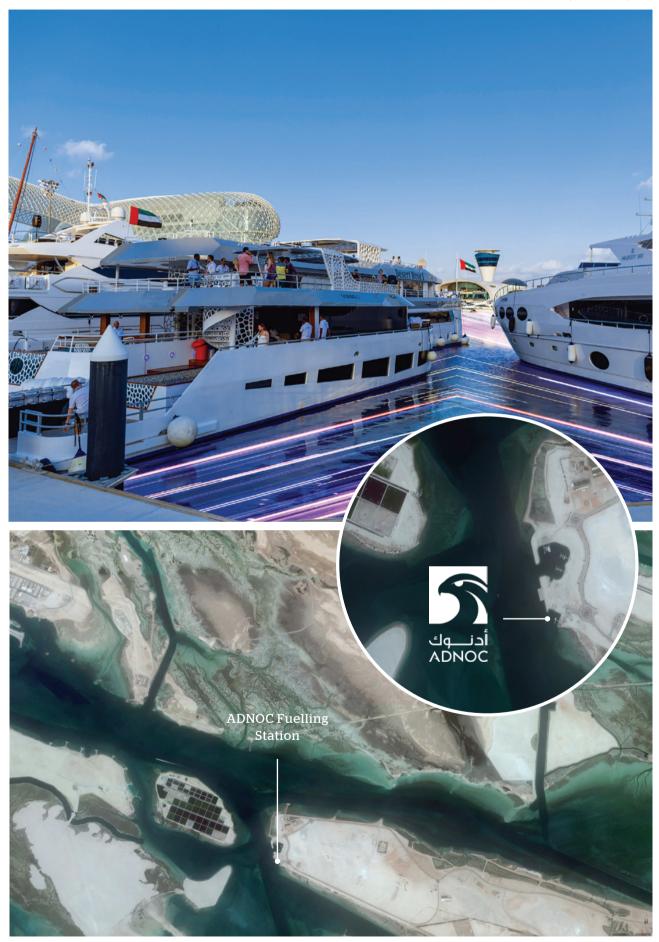

### **ADNOC Fuel**

### STATION LOCATED AT SHAMALIYA ISLAND

Location: 24 28'15.98'N 54 29'33.01'E

#### **GASOLINE**

The Shamaliya Island fuel station provides gasoline petrol on a cash only basis and does not accept credit card payments.

#### **OPERATING HOURS**

Saturday - Thursday 6am to 10pm

Friday
6am to 12pm and 1pm to 10pm

#### DIESEL

The Shamaliya Island fuel station provides diesel on a cash only basis and does not accept credit card payments.

#### **PRODUCTS**

Other products available (in addition to gasoline and diesel) are:

Engine oil 2 stroke engine oil Coolant

The above information can change without notice and Yas Marina cannot be held responsible.