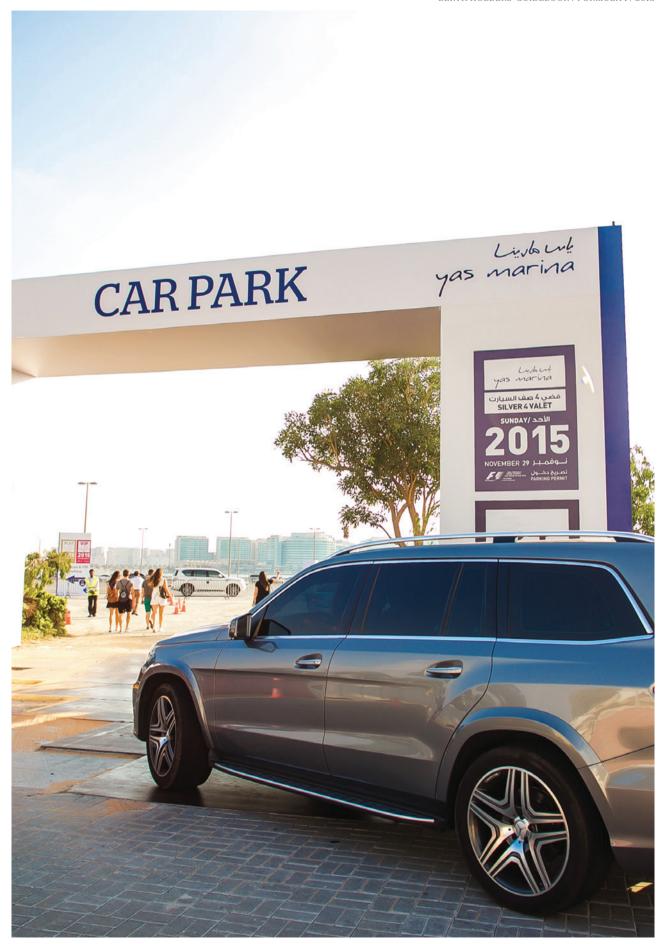

### **Parking Arrangements**

From Thursday, 22nd November until Sunday, 25th November

Parking and vehicle access in and around the marina is strictly regulated and controlled in conjunction with Abu Dhabi Police.

Please review the Pass Allocation and Parking Passes section carefully.

Taxis are available from the designated taxi rank.

Don't drink and drive.

Yas Marina guest passes and parking passes