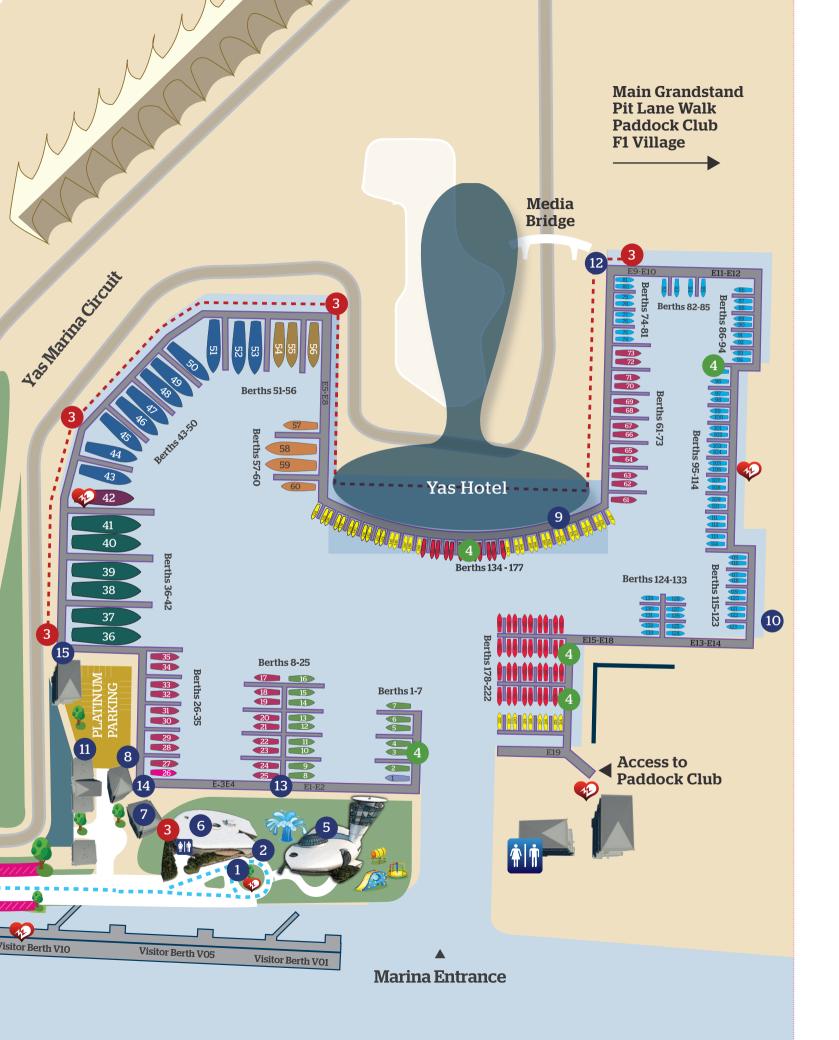

- 1 Yas Marina Shuttle Bus Stop
- Valet Parking
- 3 Club Car Shuttle Pick-Up
- 4 Water Taxi Shuttle Pick-Up
- **5** Cipriani, Iris
- Stars 'N' Bars, Boroughs
- 7 Aquarium Seafood
- 8 Diablito Food & Music
- **9** Yas Hotel Water Lobby
- 10 Paddock Club
- 11 Yas Marina Management Office (Ground Floor / call 800 MARINAS)
- **12** Gate 14
- **13** Gate 2
- **14** Gate 3
- **15** Gate 5
- **16** S5 Car Park Valet Parking, Self Parking, Crew Parking & Taxis

## **Transport options**

Yas Marina Shuttle Bus (Thursday, 22nd - Sunday, 25th / 24 hours)

Public Club Car Shuttle (Thursday, 22nd - Sunday, 25th / 12pm - 9pm)

Complimentary Water Taxi Shuttle (Thursday, 22nd / 12pm - 9pm) (Friday, 23th - Sunday, 25th / 12pm - 2am)