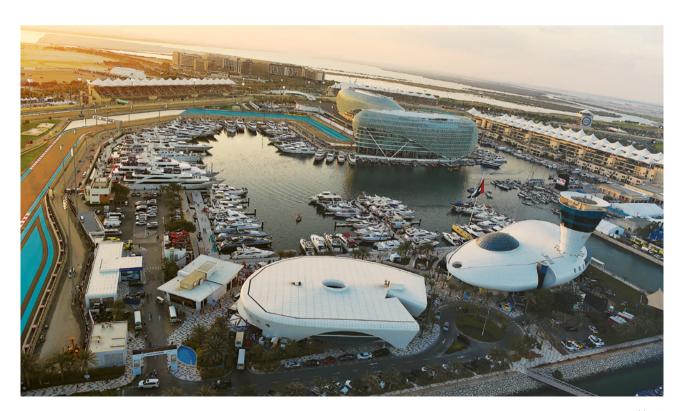

| ICE       | 25 Kg Booklet            | AED 250.00    | AED 262.50    |  |  |
|          | ICE       | 50 Kg Booklet            | AED 1,000.00  | AED 1,050.00  |  |  |
|          |           | ≤18 m                    | AED 100.00    | AED 105.00    |  |  |
| OTHER    |           | 19 - 21 m                | AED 200.00    | AED 210.00    |  |  |
|          |           | 22m - 23 m               | AED 250.00    | AED 262.50    |  |  |
|          | UTILITIES | 24 - 28 m                | AED 300.00    | AED 315.00    |  |  |
|          |           | 29 - 36 m                | AED 500.00    | AED 525.00    |  |  |
|          |           | 37 - 49 m                | AED 2,000.00  | AED 2,100.00  |  |  |
|          |           | 50 m ≥                   | Metered       | 5%            |  |  |







### **Arrival**

#### Access by sea

As part of your race week berth package you are eligible to berth at Yas Marina from Sunday, 18th November until Monday, 26th November 2018.

Due to the popularity of this international motor sports event, there will be high levels of traffic and security both getting to and whilst on the island. We advise you to plan your arrival and make the most of the full week of berthing, allowing for plenty of time to get security clearances and also set up for the week ahead.

The safe operation of a vessel is the sole responsibility of the vessel operator. Vessel operators are advised to review all available charts and pilot information necessary for the safe passage of the vessel. The information provided below is to be used simply as reference and must