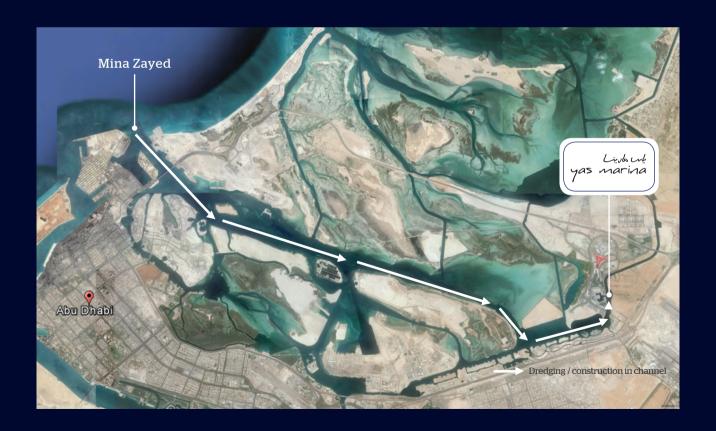

#### Access by sea

As part of your race week berth package you are eligible to berth at Yas Marina from Sunday, 18th November until Monday, 26th November 2018.

Due to the popularity of this international motor sports event, there will be high levels of traffic and security both getting to and whilst on the island. We advise you to plan your arrival and make the most of the full week of berthing, allowing for plenty of time to get security clearances and also set up for the week ahead.

#### **Directions**

- 1. The most direct route from the Arabian Gulf to Yas Marina is to enter Abu Dhabi's inner-coastal waters at Mina Zayed and transit south-east through the Umm Al Nar Channel towards Yas Island.
- **2.** Continue along that same course for approximately 6.5 n.m., and enter the Yas Channel at the intersection of Balrimayd Island and Al Sammaliyah Island. When entering Yas Channel, please respect the cardinal markers.
- 3. Continue within the channel bearing south-southeast until passing the Aldar HQ building (large round coin-shaped building) on your starboard side.
- **4.** Continue past Al Raha Beach and Al Bandar residential communities (three large residential towers that look like steps into the water), respecting the no-wake zone.
- You will then see the visitor berth of Yas Marina ahead of you to the left.
  Call the Yas Marina office on VHF Channel 8 and notify them of your arrival.
  Once you get the OK from Yas Marina you can proceed to enter the marina.
- **6.** Continue past this and turn left at the marina entrance. Please ensure that the captain of the vessel navigates within the channel buoy especially at Yas Channel buoy number one.

The distance from Mina Zayed to Yas Marina is approximately 14.85 n.m. requiring 1.5-2.5 hours to transit depending on the vessel.

Saadiyat Bridge has a posted air draught of 20m.

The channel from Mina Zayed to Umm Al Nar is approximately 150m wide and dredged to -11m ACD.

The channel from Umm Al Nar to Yas Marina is dredged to -6m ACD.